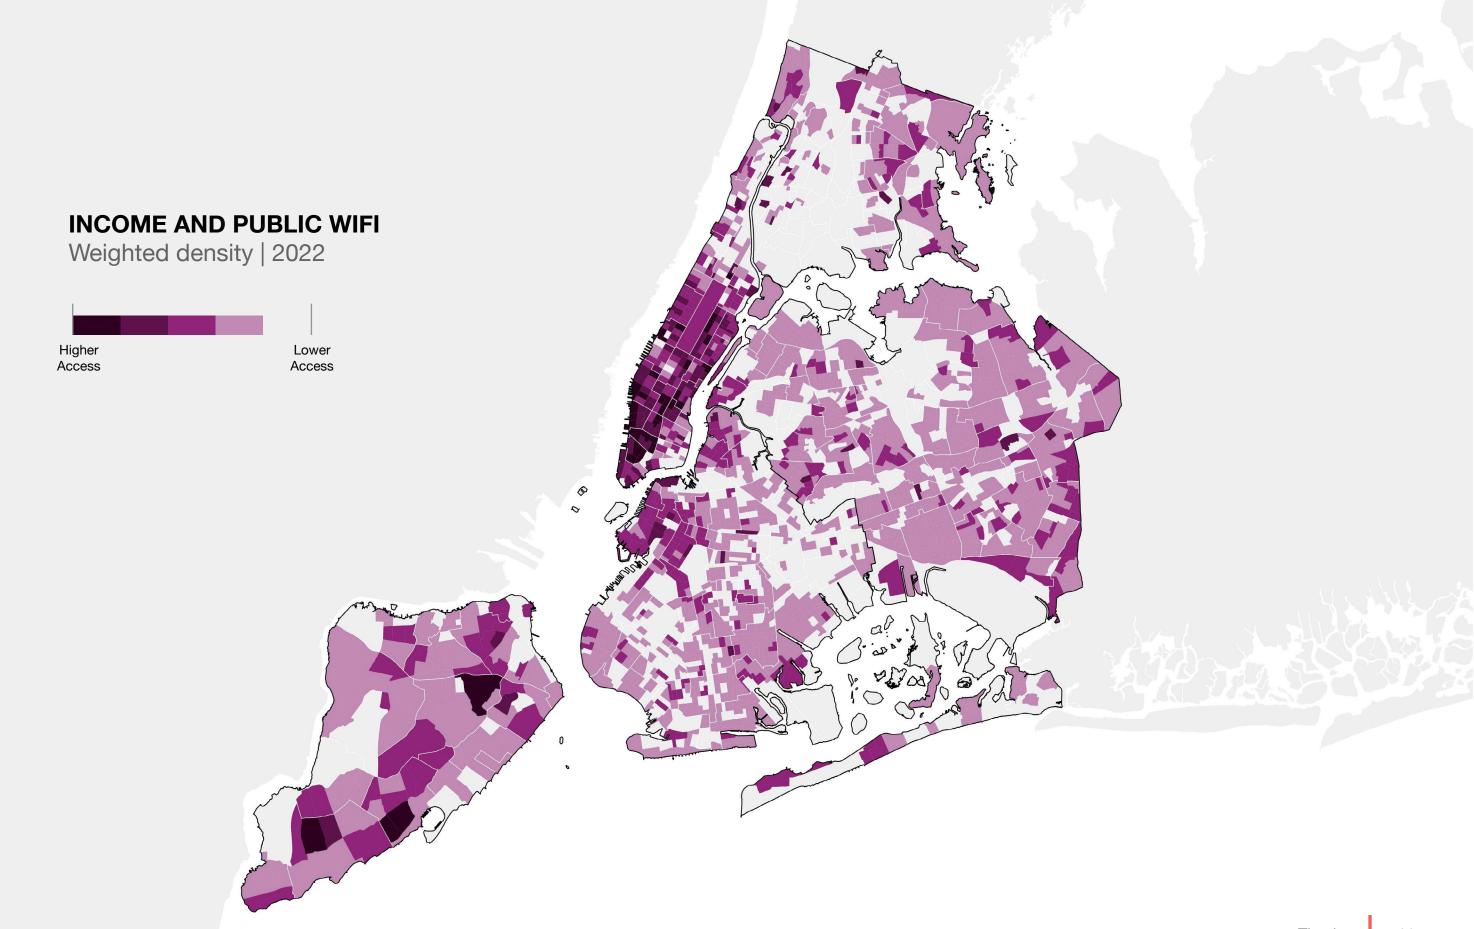

#### **PUBLIC WIFI OVERALL**

Manhattan Island

LinkNYC KiosksPub

Public Computing Centers

Free WiFi Hotspots

Public Libraries

LinkNYC | Unique Funding Structure

LinkNYC is completely free because it's funded through advertising. Its groundbreaking digital OOH advertising network not only provides brands with a rich, context-aware platform to reach New Yorkers and visitors, but generates millions of dollars in revenue for New York City. Interested in advertising on LinkNYC? Contact Us.