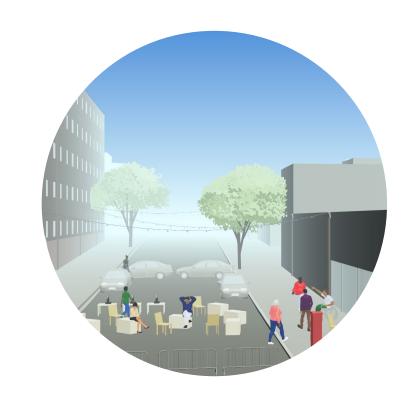

|

#### **ETHNOGRAPHY**

Fieldwork | Findings

Multi-Family Walk-Ups

Mixed Residential-Commercial





#### STREET ACTIVATION

Looking at 24th St, within WiFi zone and with limited traffic needs, as ripe for mini-plaza, parklet, or other open streets usage



Mixed Residential-Commercial

Industrial-Manufacturing



Question of Music and Regulation of Activity Surrounding it



#### SHADE STRUCTURES

Issue of Weather, with users seeking out Shade on Sunny Days



Serious distance to other public WiFi resources, plannning for clusters needed



#### **INTRODUCTION**

Establishing Shot with Street Activity and Land Use Totals

Thesis

Parking Facilities

#### LINKNYC USAGE

Final Review















#### **SITES OF STUDY**

Thesis Review









GREENWOOD



## DOWNTOWN BROOKLYN









#### **REPRESENTATION**

Captuing Dynamic Opportunities of Public WiFi



#### **REPRESENTATION**

Captuing Dynamic Opportunities of Public WiFi











3D Storytelling Prototype

# by linknyc



#### **CONCLUSION**

Thesis