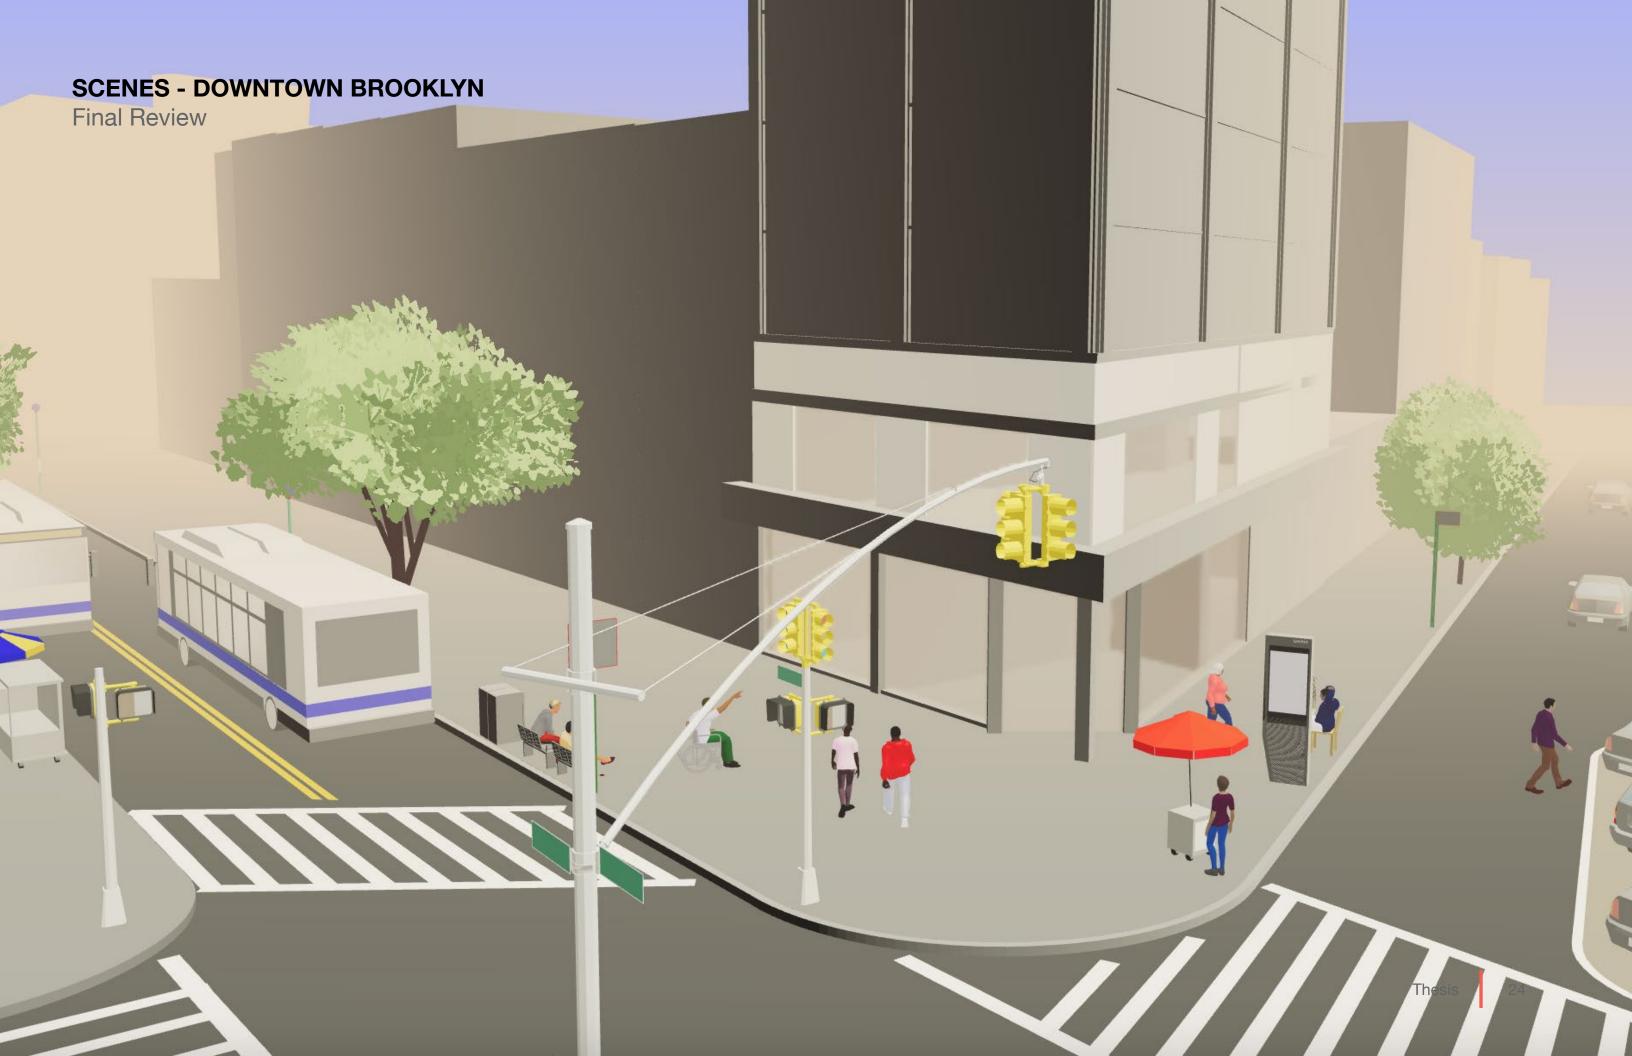

|

#### **ETHNOGRAPHY**

Fieldwork | Findings

Multi-Family Walk-Ups

Mixed Residential-Commercial





#### STREET ACTIVATION

Looking at 24th St, within WiFi zone and with limited traffic needs, as ripe for mini-plaza, parklet, or other open streets usage



Mixed Residential-Commercial

Industrial-Manufacturing



Question of Music and Regulation of Activity Surrounding it



#### SHADE STRUCTURES

Issue of Weather, with users seeking out Shade on Sunny Days



Serious distance to other public WiFi resources, plannning for clusters needed



#### **INTRODUCTION**

Establishing Shot with Street Activity and Land Use Totals

Thesis

Parking Facilities

#### LINKNYC USAGE

Final Review















#### **SITES OF STUDY**

Thesis Review









GREENWOOD



## DOWNTOWN BROOKLYN









#### **REPRESENTATION**

Captuing Dynamic Opportunities of Public WiFi



#### **REPRESENTATION**

Captuing Dynamic Opportunities of Public WiFi











3D Storytelling Prototype

# by linknyc



#### **CONCLUSION**

Thesis