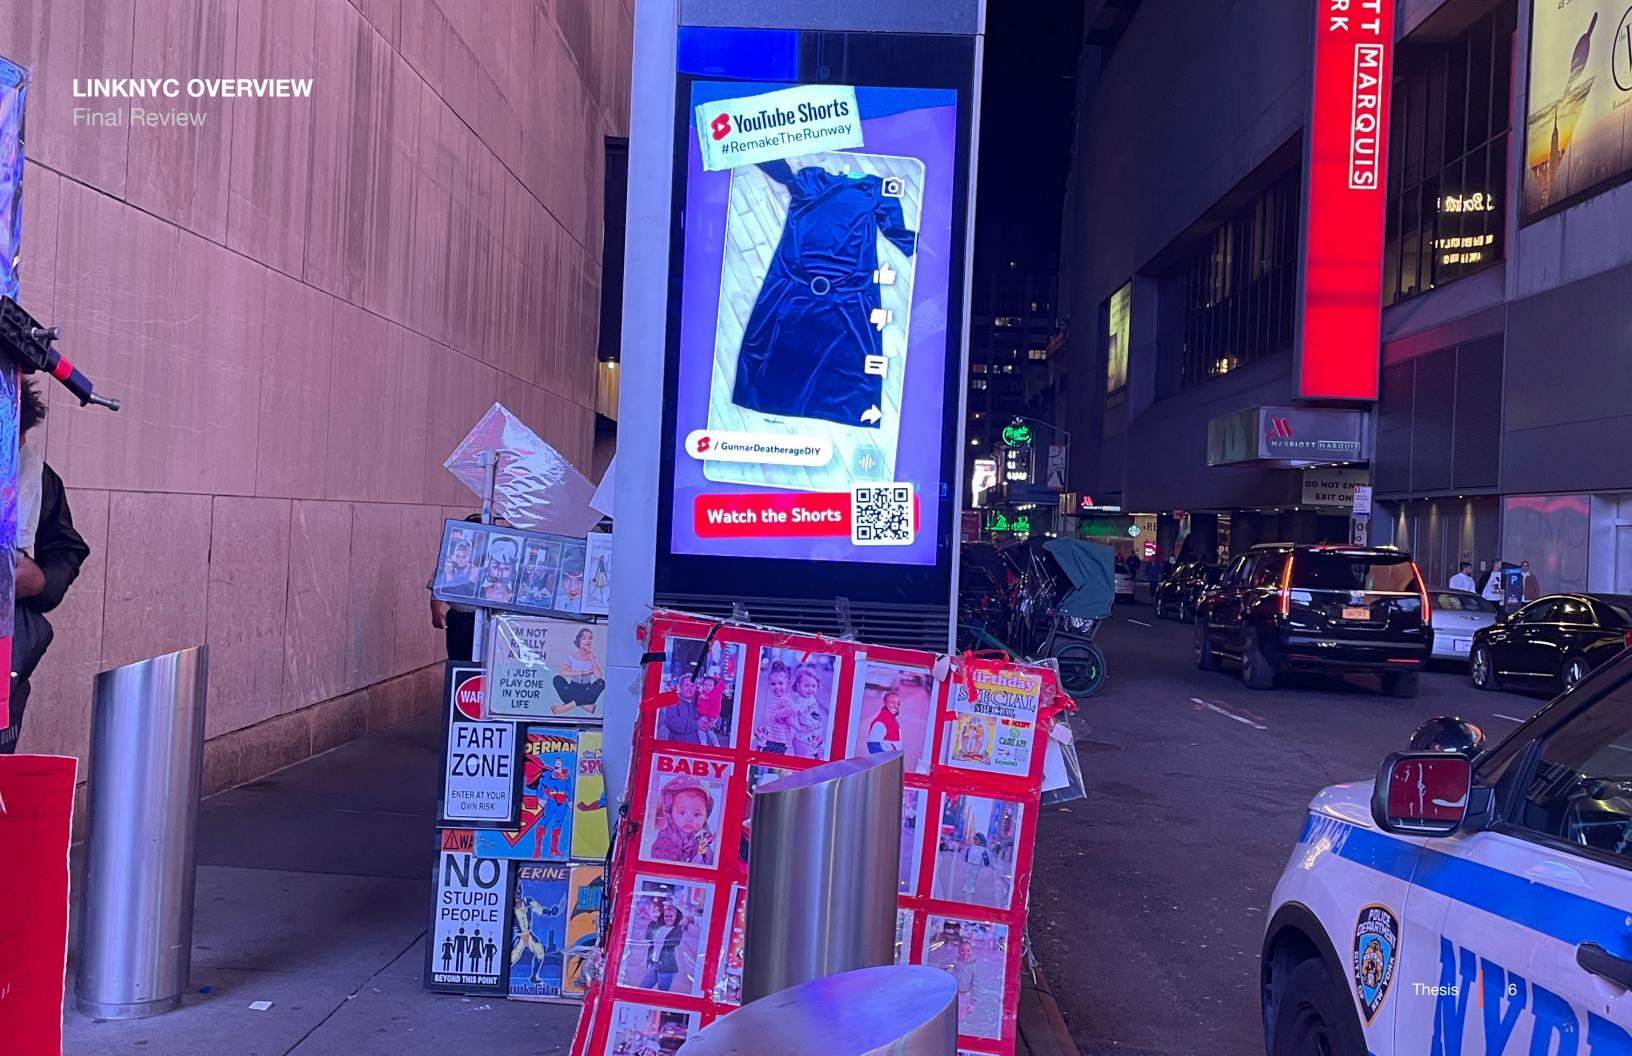

#### **PUBLIC WIFI OVERALL**

Manhattan Island

LinkNYC KiosksPub

Public Computing Centers

Free WiFi Hotspots

Public Libraries

LinkNYC | Unique Funding Structure

LinkNYC is completely free because it's funded through advertising. Its groundbreaking digital OOH advertising network not only provides brands with a rich, context-aware platform to reach New Yorkers and visitors, but generates millions of dollars in revenue for New York City. Interested in advertising on LinkNYC? Contact Us.

## LinkNYC | Unique Surveillant Operation

Contemporary Moment

SURVEILLANT CAPITALISM

DIGITAL DIVIDE