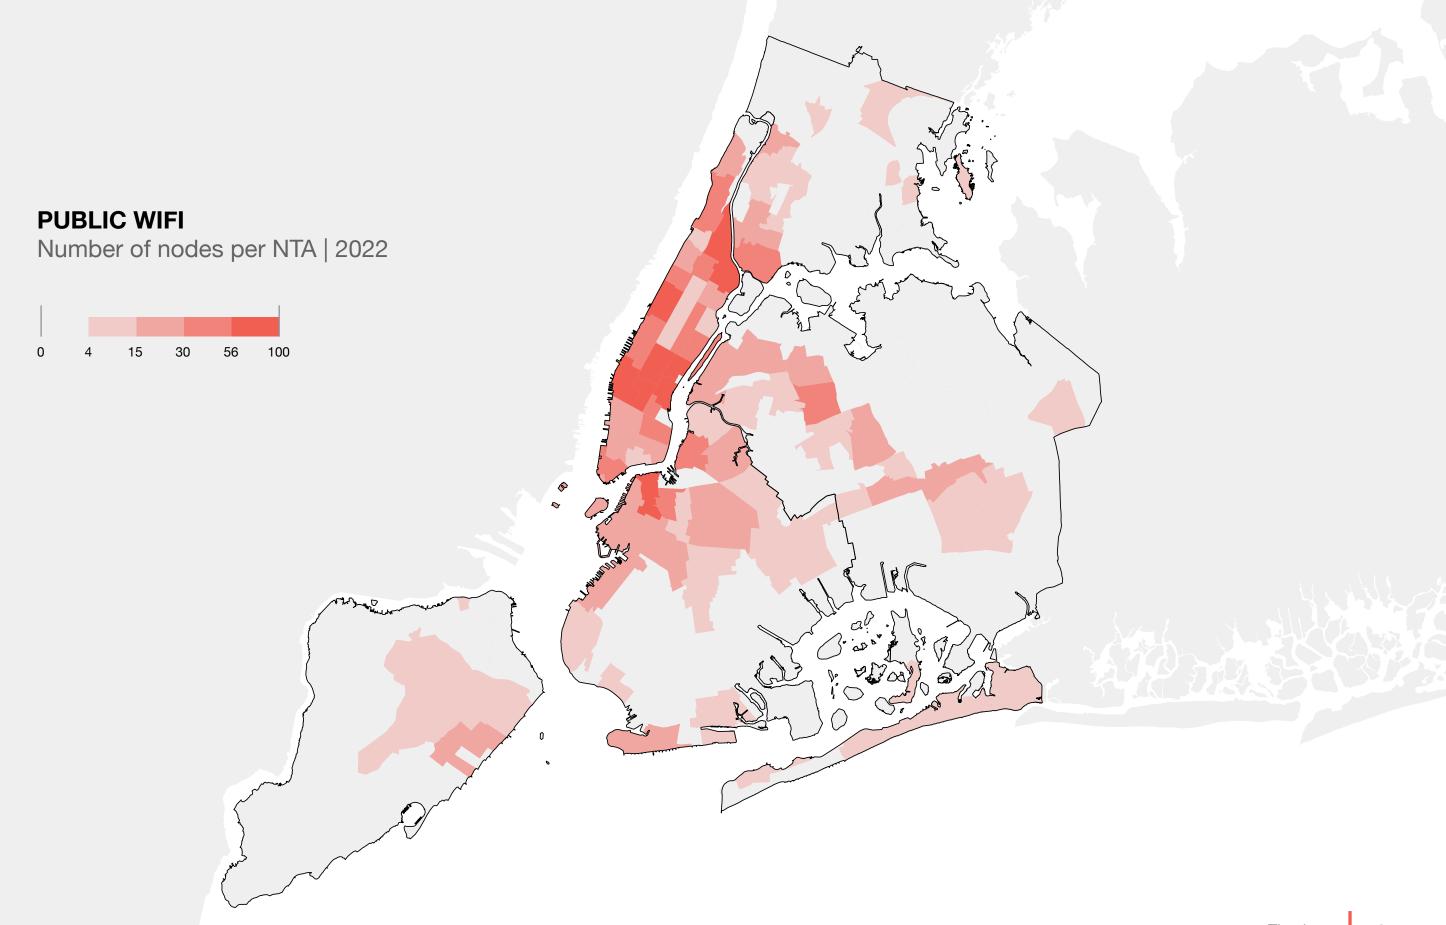

#### **PUBLIC WIFI OVERALL**

Manhattan Island

LinkNYC KiosksPub

Public Computing Centers

Free WiFi Hotspots

Public Libraries

LinkNYC | Unique Funding Structure

LinkNYC is completely free because it's funded through advertising. Its groundbreaking digital OOH advertising network not only provides brands with a rich, context-aware platform to reach New Yorkers and visitors, but generates millions of dollars in revenue for New York City. Interested in advertising on LinkNYC? Contact Us.