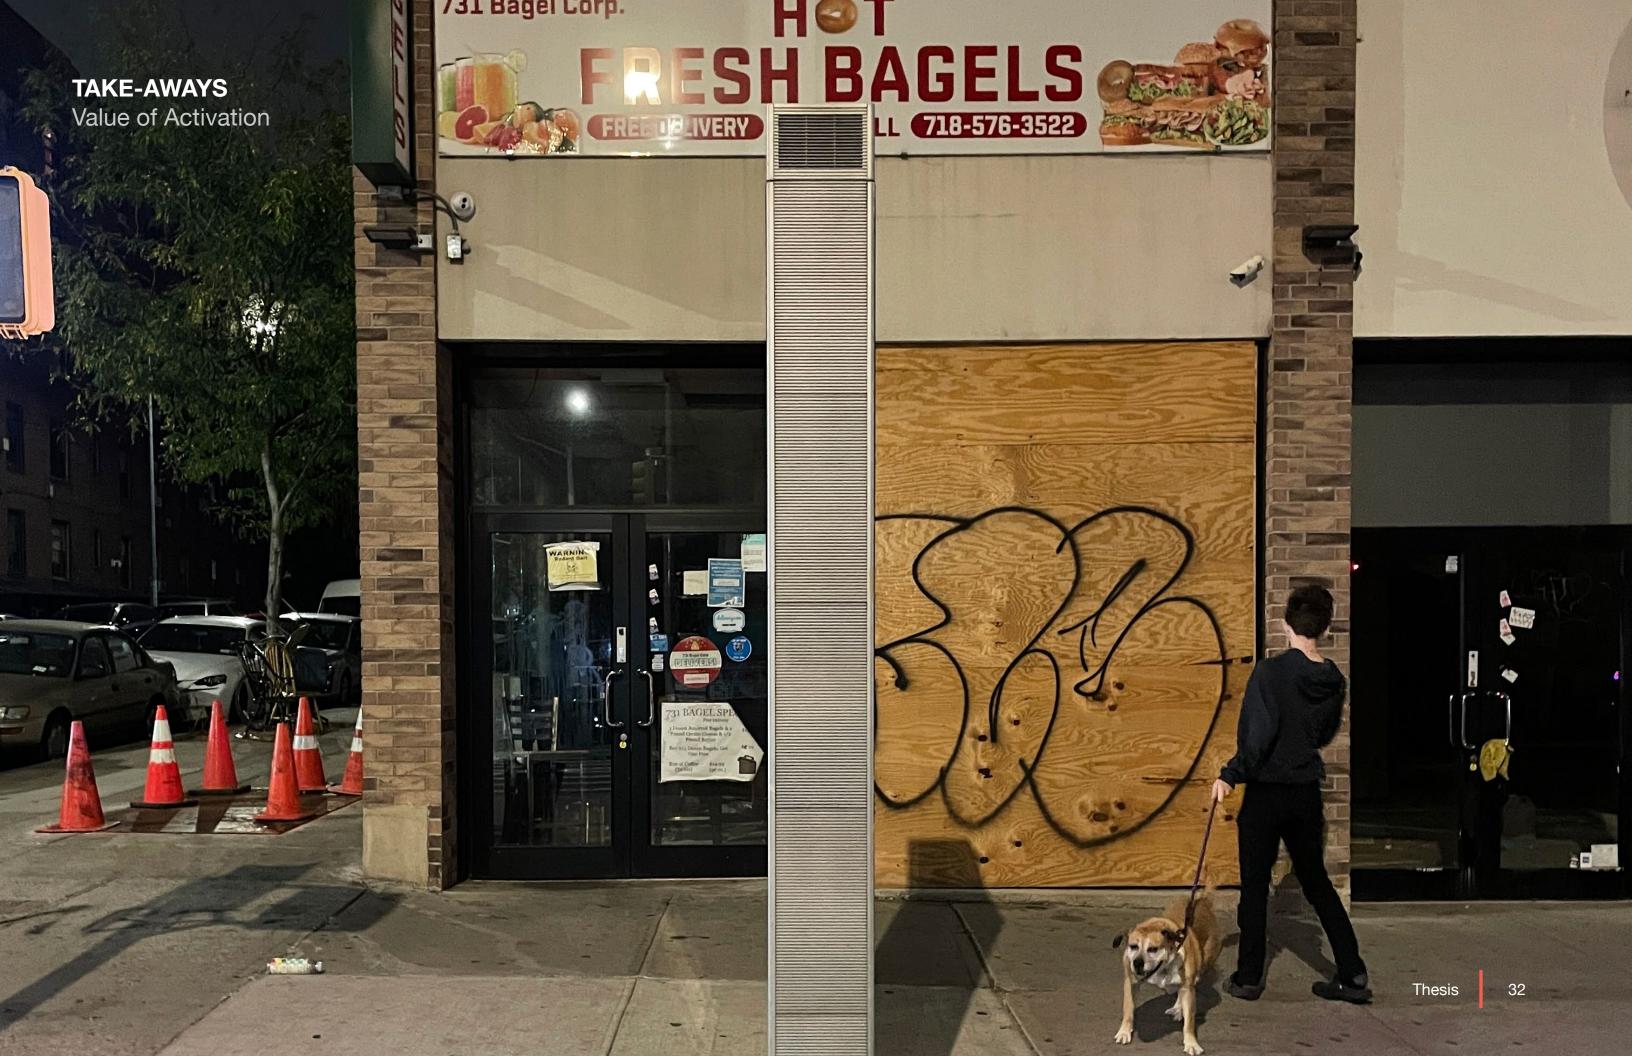

#### SHADE STRUCTURES

Issue of Weather, with users seeking out Shade on Sunny Days

Serious distance to other public WiFi resources, plannning for clusters needed

#### **INTRODUCTION**

Establishing Shot with Street Activity and Land Use Totals

Thesis

Parking Facilities