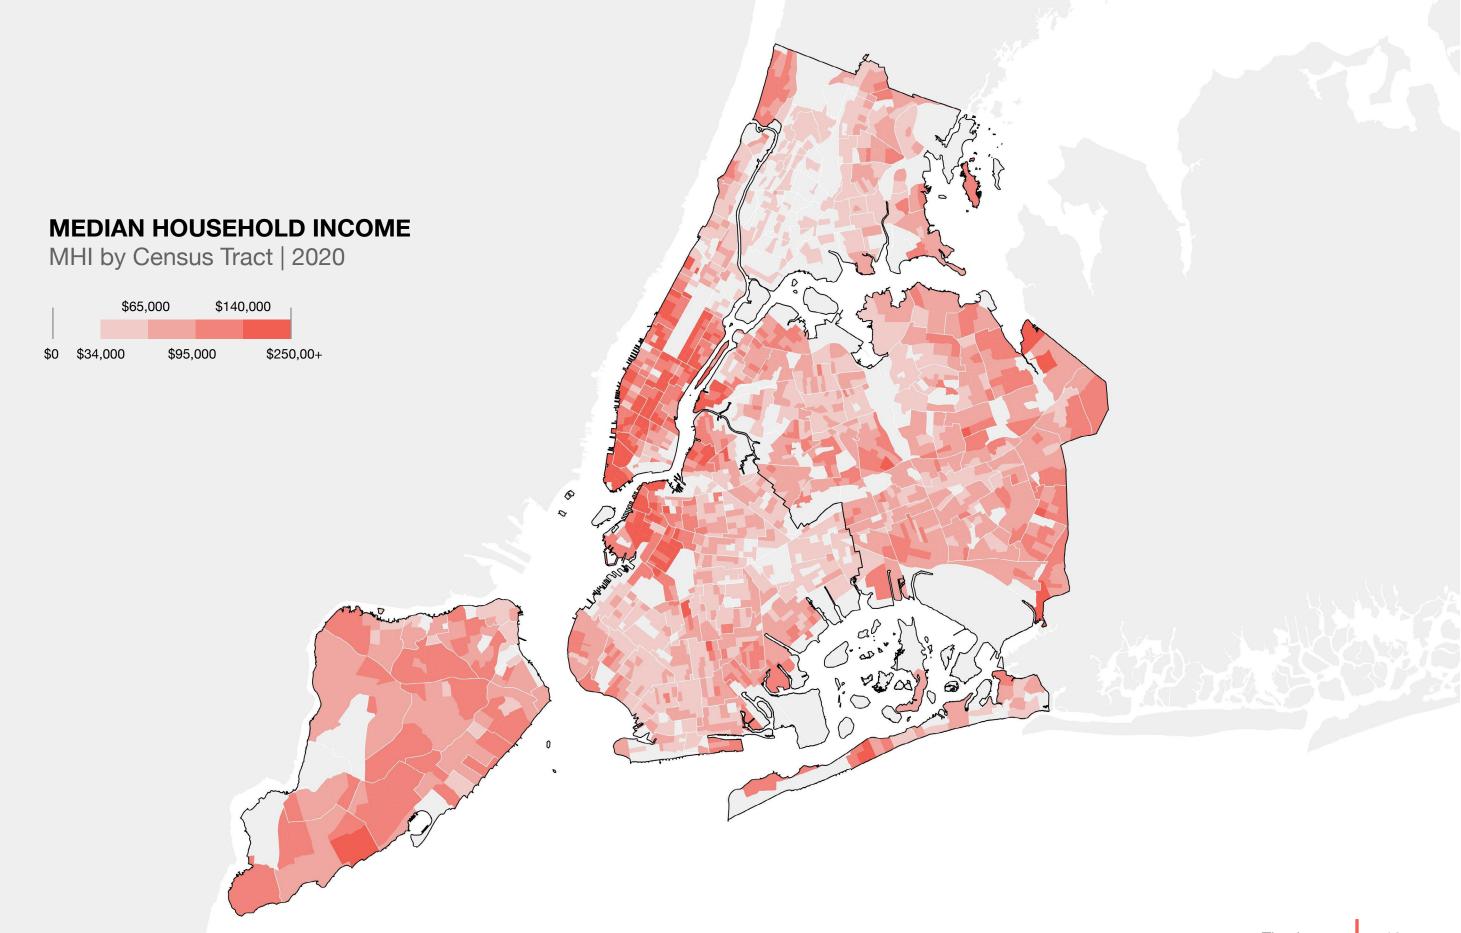

#### **PUBLIC WIFI OVERALL**

Manhattan Island

LinkNYC KiosksPub

Public Computing Centers

Free WiFi Hotspots

Public Libraries

LinkNYC | Unique Funding Structure

LinkNYC is completely free because it's funded through advertising. Its groundbreaking digital OOH advertising network not only provides brands with a rich, context-aware platform to reach New Yorkers and visitors, but generates millions of dollars in revenue for New York City. Interested in advertising on LinkNYC? Contact Us.