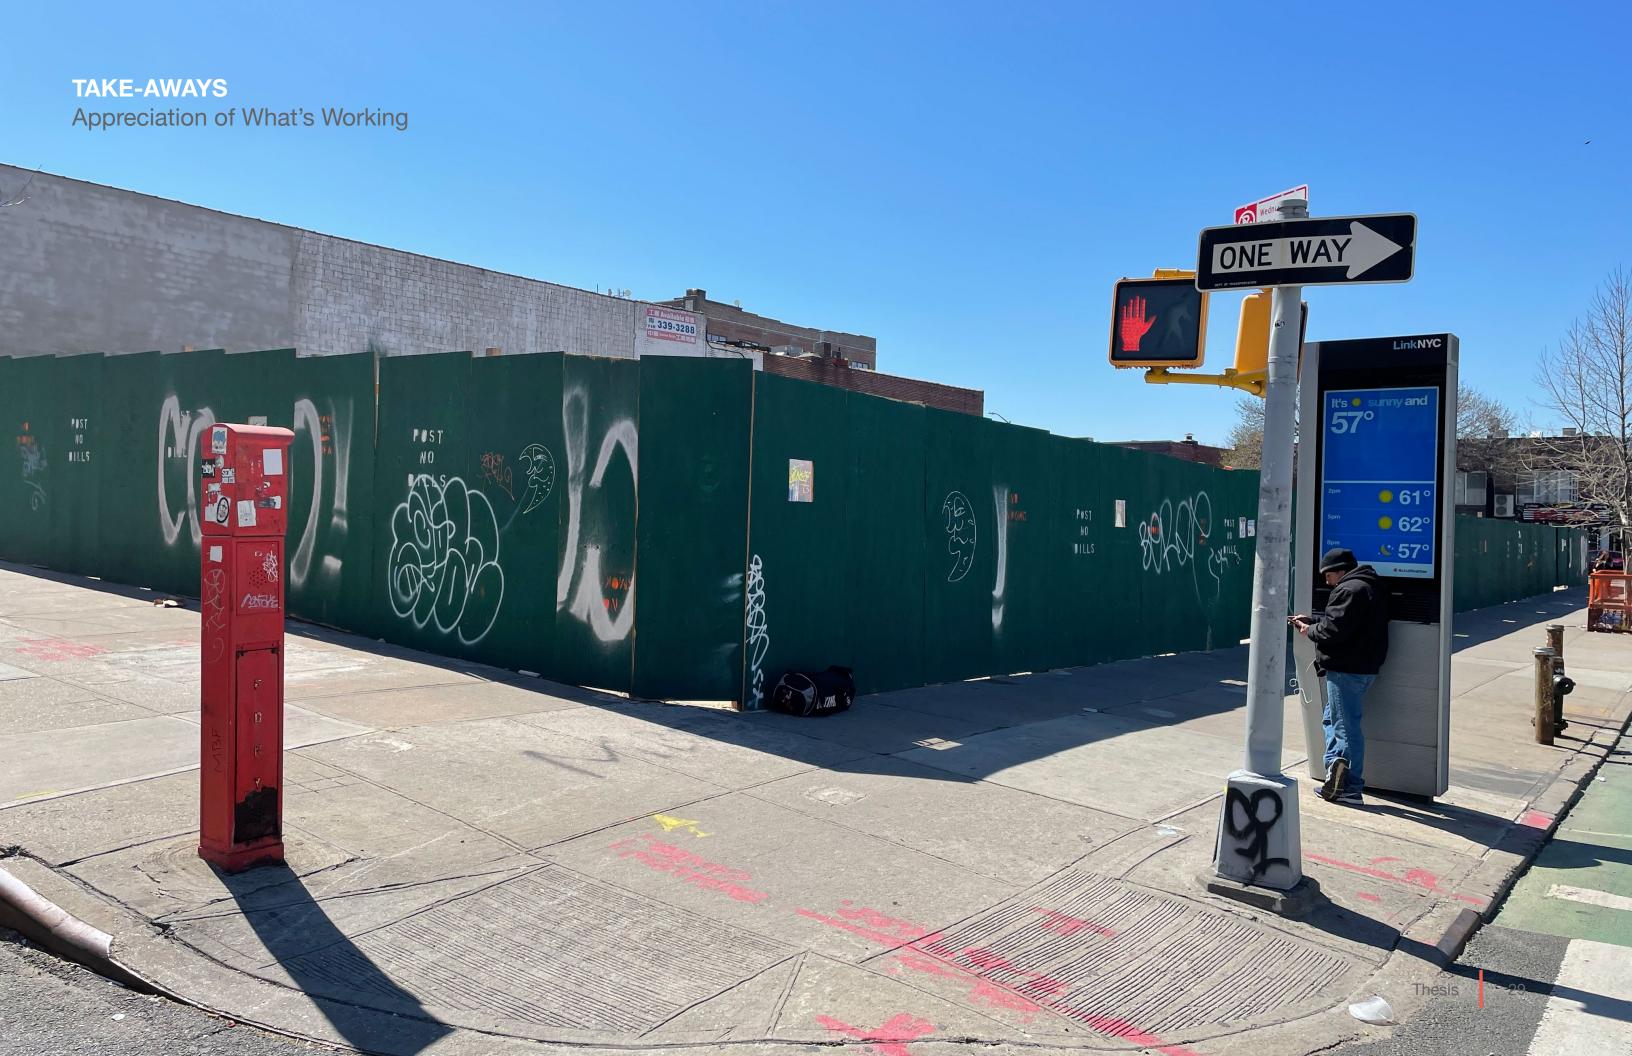

ithin WiFi zone and with limited traffic needs, as ripe for mini-plaza, parklet, or other open streets usage



Mixed Residential-Commercial

Industrial-Manufacturing



Question of Music and Regulation of Activity Surrounding it



#### SHADE STRUCTURES

Issue of Weather, with users seeking out Shade on Sunny Days



Serious distance to other public WiFi resources, plannning for clusters needed



#### **INTRODUCTION**

Establishing Shot with Street Activity and Land Use Totals

Thesis

Parking Facilities

#### LINKNYC USAGE

Final Review















#### **SITES OF STUDY**

Thesis Review









GREENWOOD



## DOWNTOWN BROOKLYN









#### **REPRESENTATION**

Captuing Dynamic Opportunities of Public WiFi



#### **REPRESENTATION**

Captuing Dynamic Opportunities of Public WiFi











3D Storytelling Prototype

# by linknyc



#### **CONCLUSION**

Thesis