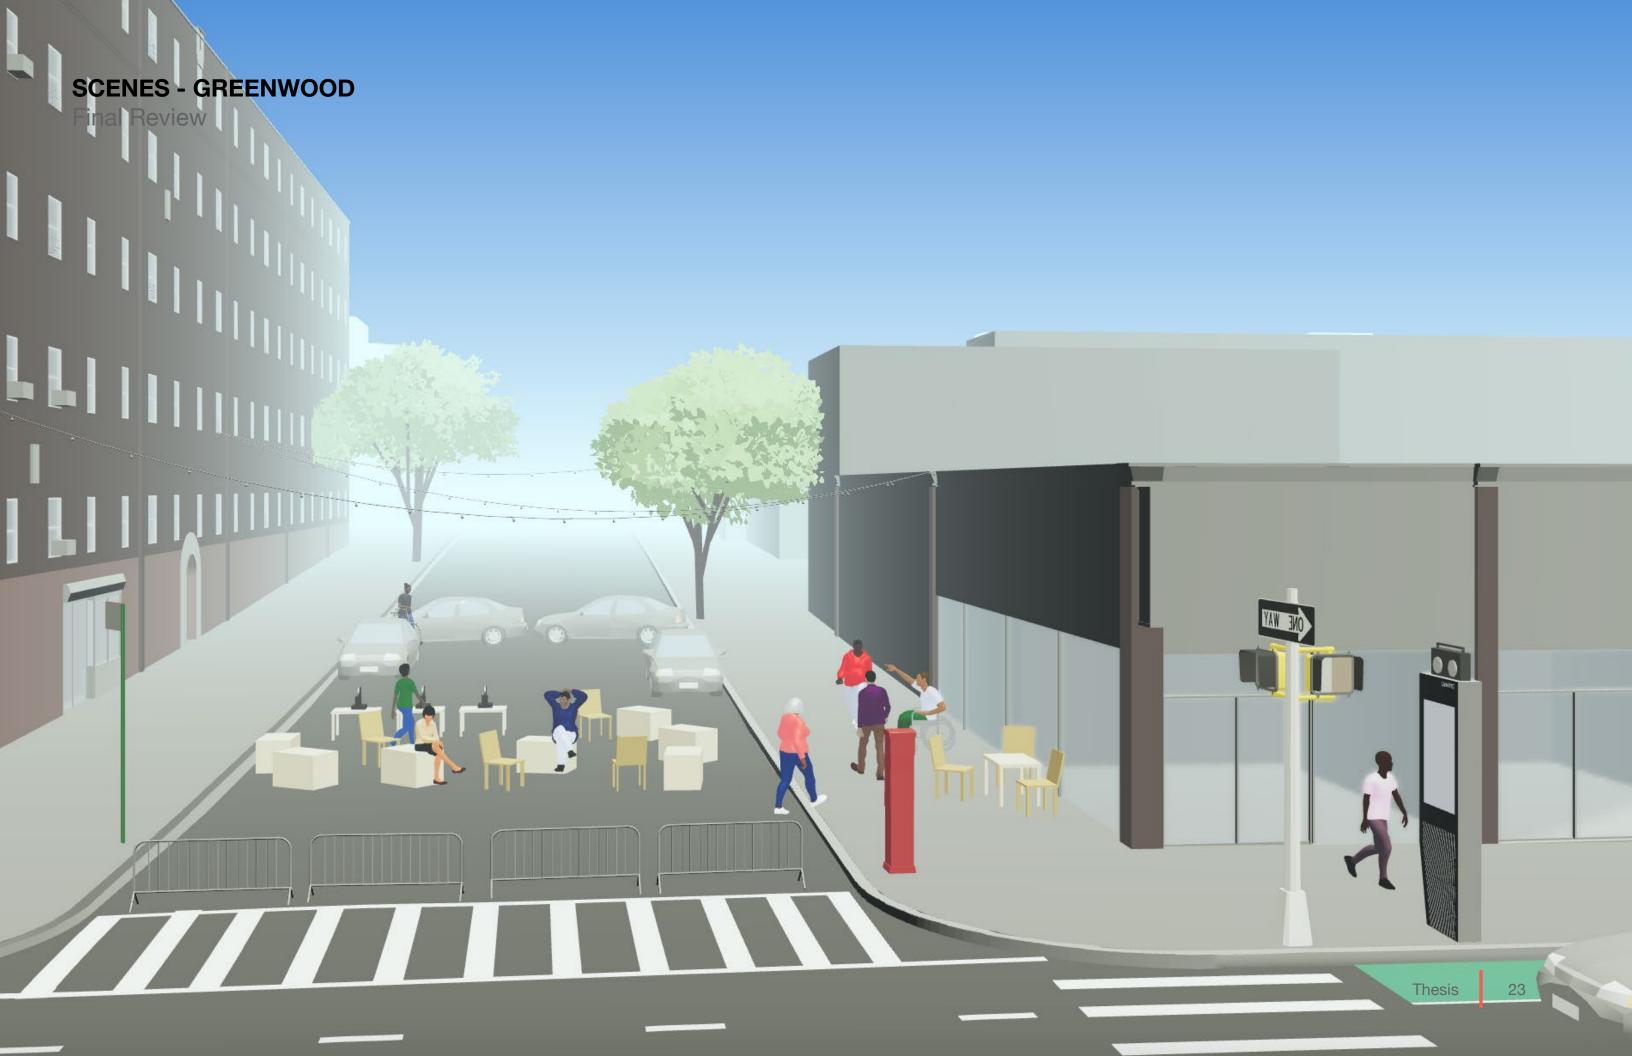

|

#### **ETHNOGRAPHY**

Fieldwork | Findings

Multi-Family Walk-Ups

Mixed Residential-Commercial





#### STREET ACTIVATION

Looking at 24th St, within WiFi zone and with limited traffic needs, as ripe for mini-plaza, parklet, or other open streets usage



Mixed Residential-Commercial

Industrial-Manufacturing



Question of Music and Regulation of Activity Surrounding it



#### SHADE STRUCTURES

Issue of Weather, with users seeking out Shade on Sunny Days



Serious distance to other public WiFi resources, plannning for clusters needed



#### **INTRODUCTION**

Establishing Shot with Street Activity and Land Use Totals

Thesis

Parking Facilities

#### LINKNYC USAGE

Final Review















#### **SITES OF STUDY**

Thesis Review









GREENWOOD



## DOWNTOWN BROOKLYN









#### **REPRESENTATION**

Captuing Dynamic Opportunities of Public WiFi



#### **REPRESENTATION**

Captuing Dynamic Opportunities of Public WiFi











3D Storytelling Prototype

# by linknyc



#### **CONCLUSION**

Thesis