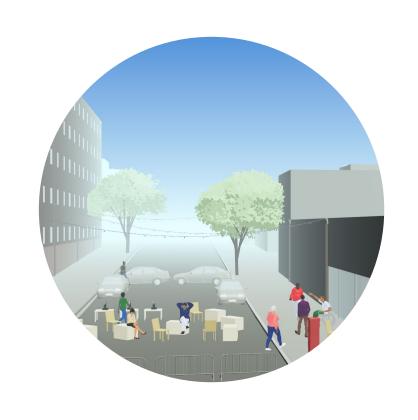

#### STREET ACTIVATION

Looking at 24th St, within WiFi zone and with limited traffic needs, as ripe for mini-plaza, parklet, or other open streets usage

Mixed Residential-Commercial

Industrial-Manufacturing

#### SHADE STRUCTURES

Issue of Weather, with users seeking out Shade on Sunny Days

Serious distance to other public WiFi resources, plannning for clusters needed