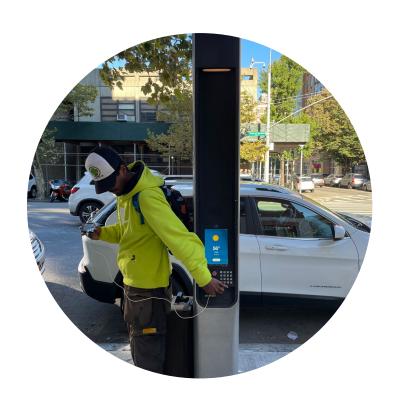

## Fieldwork | Findings

| A                                          |                       |              |              | Е           | F                                                           |                                                                                                                                                                                                                                                                                                                                                                                                                                                                                                                                                                                                                                                                                                                                                                         |
|--------------------------------------------|-----------------------|--------------|--------------|-------------|-------------------------------------------------------------|-------------------------------------------------------------------------------------------------------------------------------------------------------------------------------------------------------------------------------------------------------------------------------------------------------------------------------------------------------------------------------------------------------------------------------------------------------------------------------------------------------------------------------------------------------------------------------------------------------------------------------------------------------------------------------------------------------------------------------------------------------------------------|
| Location =                                 | Lat/Long <del>▽</del> | Time =       | Date =       | Users       | Languages  Observed                                         | NOTES                                                                                                                                                                                                                                                                                                                                                                                                                                                                                                                                                                                                                                                                                                                                                                   |
| 2 Downtown Brooklyn                        | 40.691212, -73.986347 | 9:15 AM      | 9/27         | 1           | English                                                     | -Woman using the phone to call someone, she showed me how to dial when I asked about phone calls on the system                                                                                                                                                                                                                                                                                                                                                                                                                                                                                                                                                                                                                                                          |
| 3<br>Downtown Brooklyn                     | 40.691212, -73.986346 | 2:15 PM      | 9/29         | 2           | Kreyòl, English                                             | -Woman's phone was taken as evidence in domestic violence dispute, she was calling someone to tell them the results of her court case -Man was charging his phone and did not react at all to her conversation                                                                                                                                                                                                                                                                                                                                                                                                                                                                                                                                                          |
| Mixed Residential and Commercial Buildings |                       |              |              |             | French                                                      | -Large number of parked/idle cars along street with people inside -Closest users were unaware which WiFi their phone was connected to and did not care that the LinkNYC network was collecting information about them -Local street vendor uses the WiFi all day. Wishes they had an awning so she could take cover underneath them in the rair                                                                                                                                                                                                                                                                                                                                                                                                                         |
|                                            |                       |              |              |             | N/A                                                         | -No users. Lawrence Street very quiet                                                                                                                                                                                                                                                                                                                                                                                                                                                                                                                                                                                                                                                                                                                                   |
|                                            |                       |              |              |             | N/A                                                         | -No users                                                                                                                                                                                                                                                                                                                                                                                                                                                                                                                                                                                                                                                                                                                                                               |
|                                            | 64%                   |              |              |             | English                                                     | -User appears to be in distress. She is using the tablet erratically and singng to herself in strange voices -Does not appear to be searching for resources/services in a systematic way                                                                                                                                                                                                                                                                                                                                                                                                                                                                                                                                                                                |
| DOWNTOWN BROOKLYN Commercial Outerborough  | 21%                   | Public Facil | lities and I | nstitutions | English  English, Russian  English, Language from the Congo | -One user charging phone while playing music from a Bluetooth speaker in his jacket pocket -Very friendly, shared that he uses these all the time to charge his phone -Never uses the WiFi on his phone, keeps it off. If he needs WiFi he goes onto to the tablet to browse -Exclusively calls his doctor from the LinkNYC kiosk -Wishes there was protection for the winter rain/snow and summer sun, usually chooses LinkNYC locations that have shac -Two users each charging phones. One user speaking on personal phone in Russian -Small group of people playing music from a speaker in the pedestrian mall. I asked what language they spoke and they to me but I couldn't catch it/didn't recognize it. When I followed up they said, "We are from the Congo" |
| Commercial and Office Bu                   | ildings               |              |              |             | (00                                                         | -Two guys were playing music from a speaker connected to the USB port on the LinkNYC kiosk. The music was mostly                                                                                                                                                                                                                                                                                                                                                                                                                                                                                                                                                                                                                                                        |
| Greenwood                                  | 40.660908, -73.997391 | 7:00 PM      | 9/18         | 32          | ort<br>English, Spanish                                     | merengue, quite loud, and passerby were commenting on it.  Flott men were friends and answered questions about how often hely play music from the kiosk (3 times a week in the summer)                                                                                                                                                                                                                                                                                                                                                                                                                                                                                                                                                                                  |
| Greenwood                                  | 40.660908, -73.997391 | 9:45 AM      |              | sit Dis     |                                                             | Aroun proper sitting on corner, say they hang out there a lot. When asked how people use LinkNYC they said people use them to charge their phones, lots of homeless people use them to call people and find things.  The guy said that homeless people used to watch porn, but he doesn't watch porn on his phone because "you can get a virus", so he watches on DVDs instead. He also said his phone is in the shop right now but isn't using LinkNYC                                                                                                                                                                                                                                                                                                                 |
|                                            |                       |              | Lea          | nina/P      | ropping                                                     | No one was using this kiosk during the day, but there was a group of people hanging out just around the corner in the                                                                                                                                                                                                                                                                                                                                                                                                                                                                                                                                                                                                                                                   |
| Greenwood                                  | 40.660908, -73.997392 | 2:30 PM      | 9/26         | 0           | N/A                                                         | -A chair was stationed near to the kiosk                                                                                                                                                                                                                                                                                                                                                                                                                                                                                                                                                                                                                                                                                                                                |
| 4 Greenwood                                | 40.660908, -73.997393 | 10:30 PM     | 1/20 E       | eo Wat      | china                                                       | And satisfied and ight. This kiosk was advertising local community board meetings                                                                                                                                                                                                                                                                                                                                                                                                                                                                                                                                                                                                                                                                                       |
| 5 Greenwood                                | 40.660908, -73.997394 | 1:15 AM      | 10/1         | 0           | N/A                                                         | -No users here at night. This kiosk was advertising local community board meetings                                                                                                                                                                                                                                                                                                                                                                                                                                                                                                                                                                                                                                                                                      |
| Greenwood                                  | 40.660908, -73.997393 | 11:45 AM     | 10/6         | 3           | English, Spanish                                            | -Users arguing with someone on the public phone in English and Spanish                                                                                                                                                                                                                                                                                                                                                                                                                                                                                                                                                                                                                                                                                                  |
| 7 Greenwood                                | 40.660908, -73.997393 | 1:30 AM      | 10/7         | 1           | N/A                                                         | -One guy charging phone                                                                                                                                                                                                                                                                                                                                                                                                                                                                                                                                                                                                                                                                                                                                                 |
| Greenwood                                  | // 66/00/5 _73 00/303 | 6-15 DM      | 10/10        | 5           | English Spanish                                             | -Croup of man handing out around LinkNVC sharing a hottle of something                                                                                                                                                                                                                                                                                                                                                                                                                                                                                                                                                                                                                                                                                                  |

#### **ETHNOGRAPHY**

Fieldwork | Findings

Multi-Family Walk-Ups

Mixed Residential-Commercial