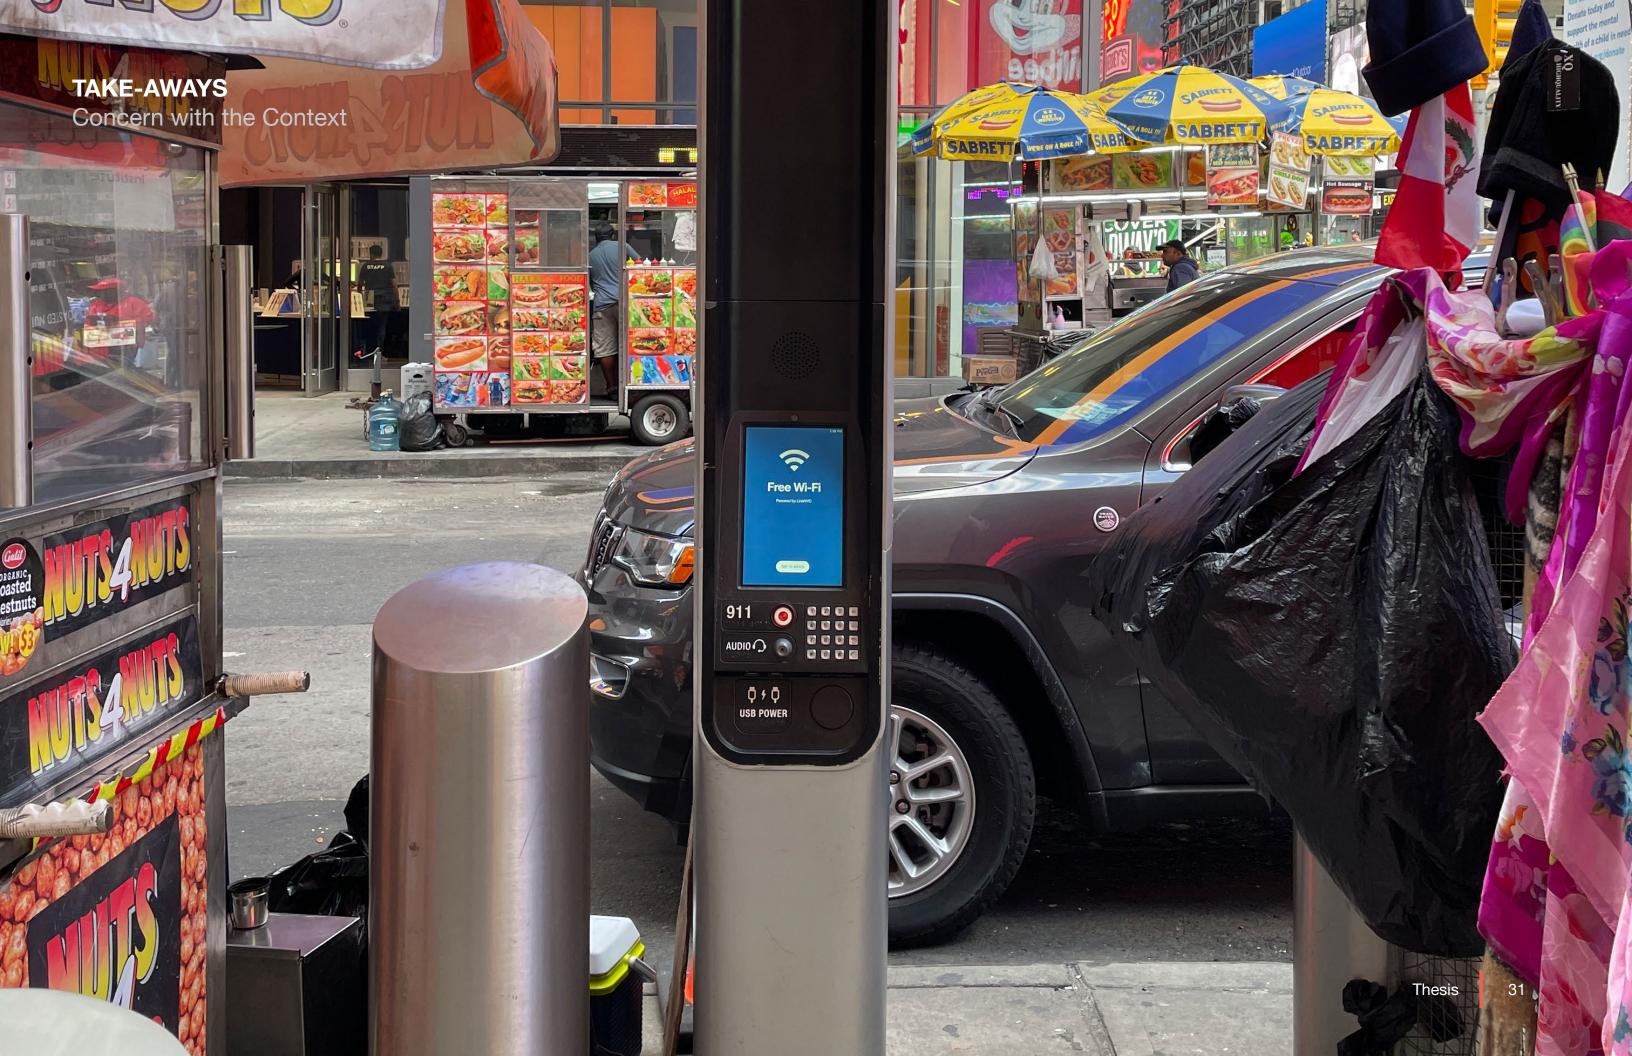

n WiFi zone and with limited traffic needs, as ripe for mini-plaza, parklet, or other open streets usage



Mixed Residential-Commercial

Industrial-Manufacturing



Question of Music and Regulation of Activity Surrounding it



#### SHADE STRUCTURES

Issue of Weather, with users seeking out Shade on Sunny Days



Serious distance to other public WiFi resources, plannning for clusters needed



#### **INTRODUCTION**

Establishing Shot with Street Activity and Land Use Totals

Thesis

Parking Facilities

#### LINKNYC USAGE

Final Review















#### **SITES OF STUDY**

Thesis Review









GREENWOOD



## DOWNTOWN BROOKLYN









#### **REPRESENTATION**

Captuing Dynamic Opportunities of Public WiFi



#### **REPRESENTATION**

Captuing Dynamic Opportunities of Public WiFi











3D Storytelling Prototype

# by linknyc



#### **CONCLUSION**

Thesis