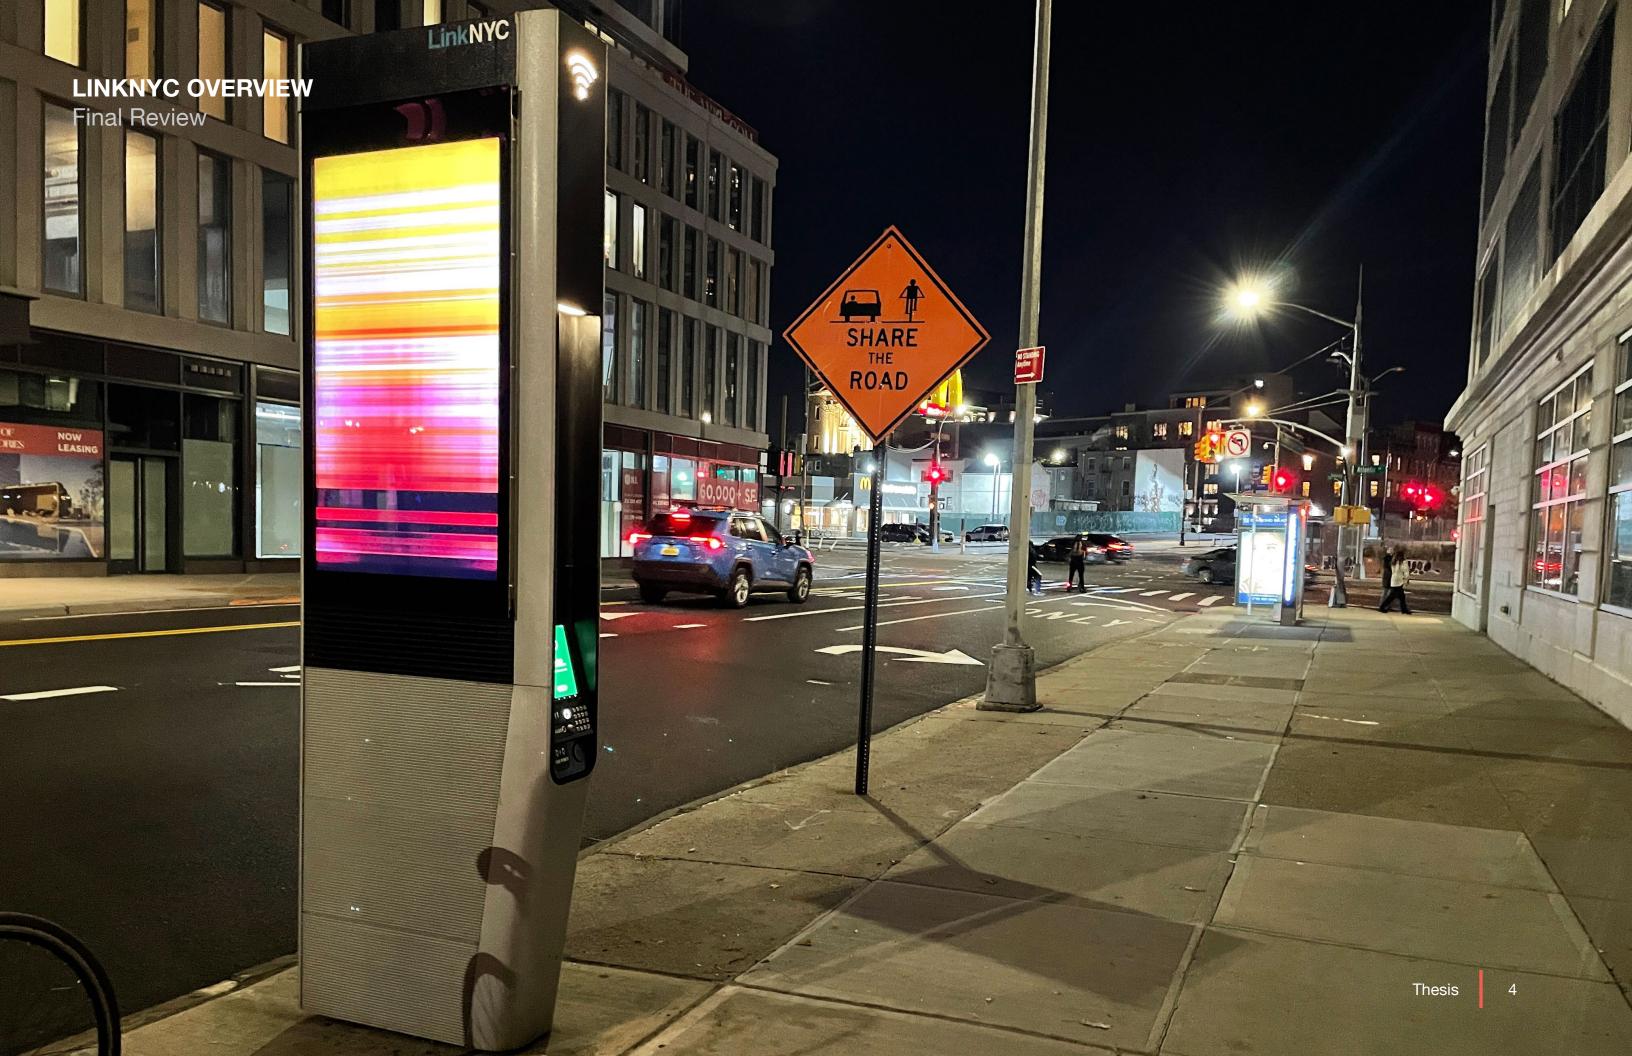

#### **PUBLIC WIFI OVERALL**

Manhattan Island

LinkNYC KiosksPub

Public Computing Centers

Free WiFi Hotspots

Public Libraries

LinkNYC | Unique Funding Structure

LinkNYC is completely free because it's funded through advertising. Its groundbreaking digital OOH advertising network not only provides brands with a rich, context-aware platform to reach New Yorkers and visitors, but generates millions of dollars in revenue for New York City. Interested in advertising on LinkNYC? Contact Us.

## LinkNYC | Unique Surveillant Operation

Contemporary Moment

SURVEILLANT CAPITALISM

DIGITAL DIVIDE