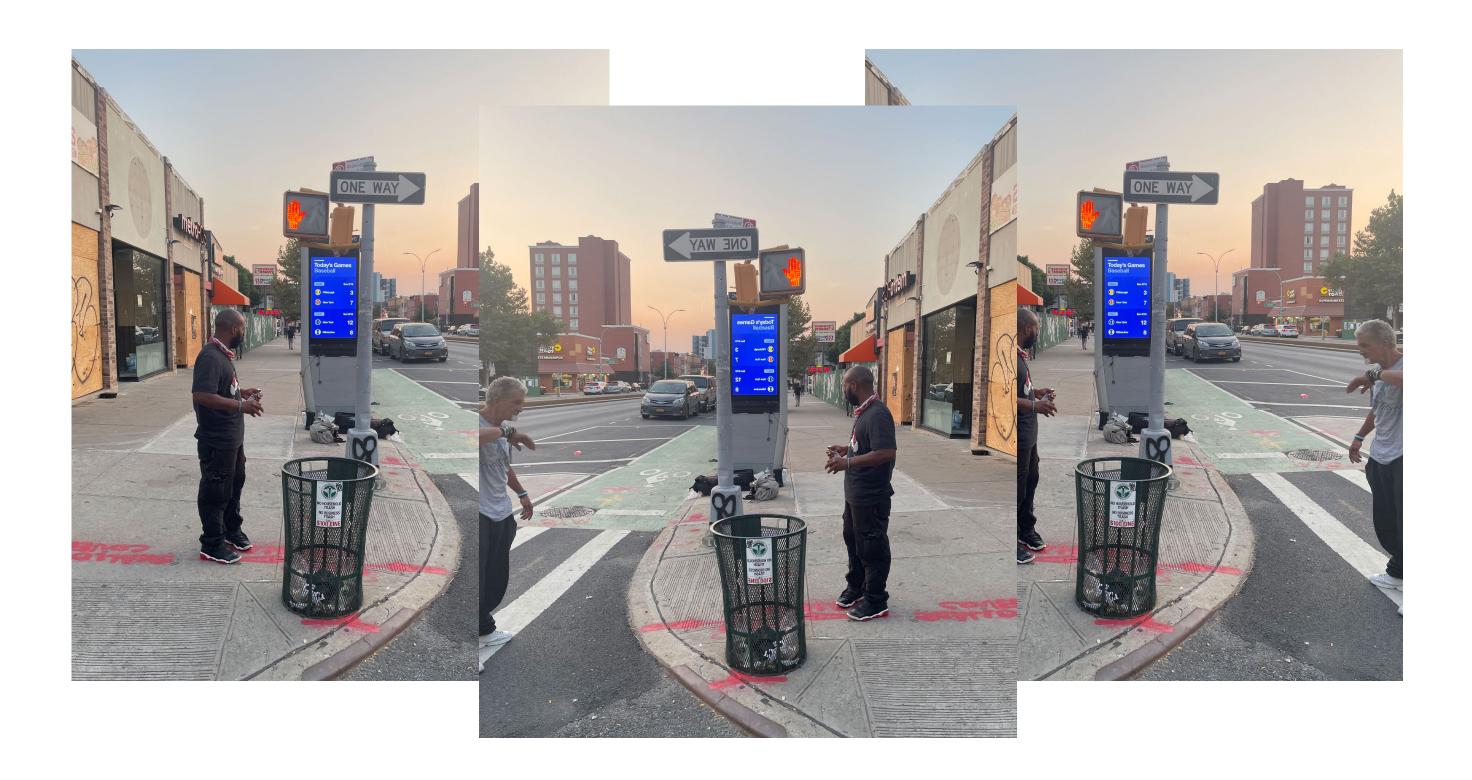

#### **REPRESENTATION**

Captuing Dynamic Opportunities of Public WiFi

#### **REPRESENTATION**

Captuing Dynamic Opportunities of Public WiFi

3D Storytelling Prototype