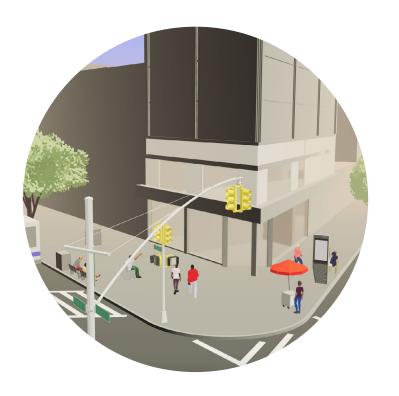

|

#### **ETHNOGRAPHY**

Fieldwork | Findings

Multi-Family Walk-Ups

Mixed Residential-Commercial





#### STREET ACTIVATION

Looking at 24th St, within WiFi zone and with limited traffic needs, as ripe for mini-plaza, parklet, or other open streets usage



Mixed Residential-Commercial

Industrial-Manufacturing



Question of Music and Regulation of Activity Surrounding it



#### SHADE STRUCTURES

Issue of Weather, with users seeking out Shade on Sunny Days



Serious distance to other public WiFi resources, plannning for clusters needed



#### **INTRODUCTION**

Establishing Shot with Street Activity and Land Use Totals

Thesis

Parking Facilities

#### LINKNYC USAGE

Final Review















#### **SITES OF STUDY**

Thesis Review









GREENWOOD



## DOWNTOWN BROOKLYN









#### **REPRESENTATION**

Captuing Dynamic Opportunities of Public WiFi



#### **REPRESENTATION**

Captuing Dynamic Opportunities of Public WiFi











3D Storytelling Prototype

# by linknyc



#### **CONCLUSION**

Thesis