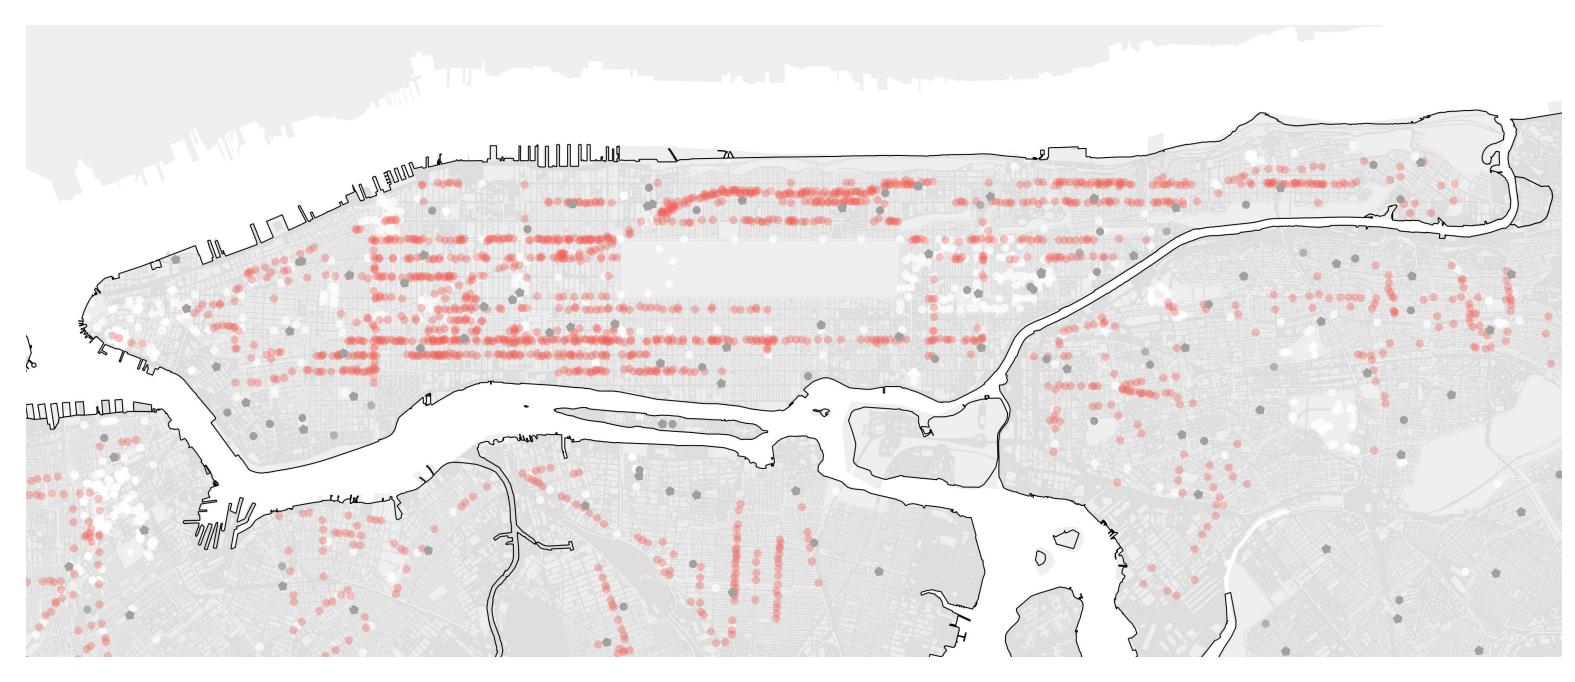

#### **PUBLIC WIFI OVERALL**

Manhattan Island

LinkNYC KiosksPub

Public Computing Centers

Free WiFi Hotspots

Public Libraries

LinkNYC | Unique Funding Structure

LinkNYC is completely free because it's funded through advertising. Its groundbreaking digital OOH advertising network not only provides brands with a rich, context-aware platform to reach New Yorkers and visitors, but generates millions of dollars in revenue for New York City. Interested in advertising on LinkNYC? Contact Us.