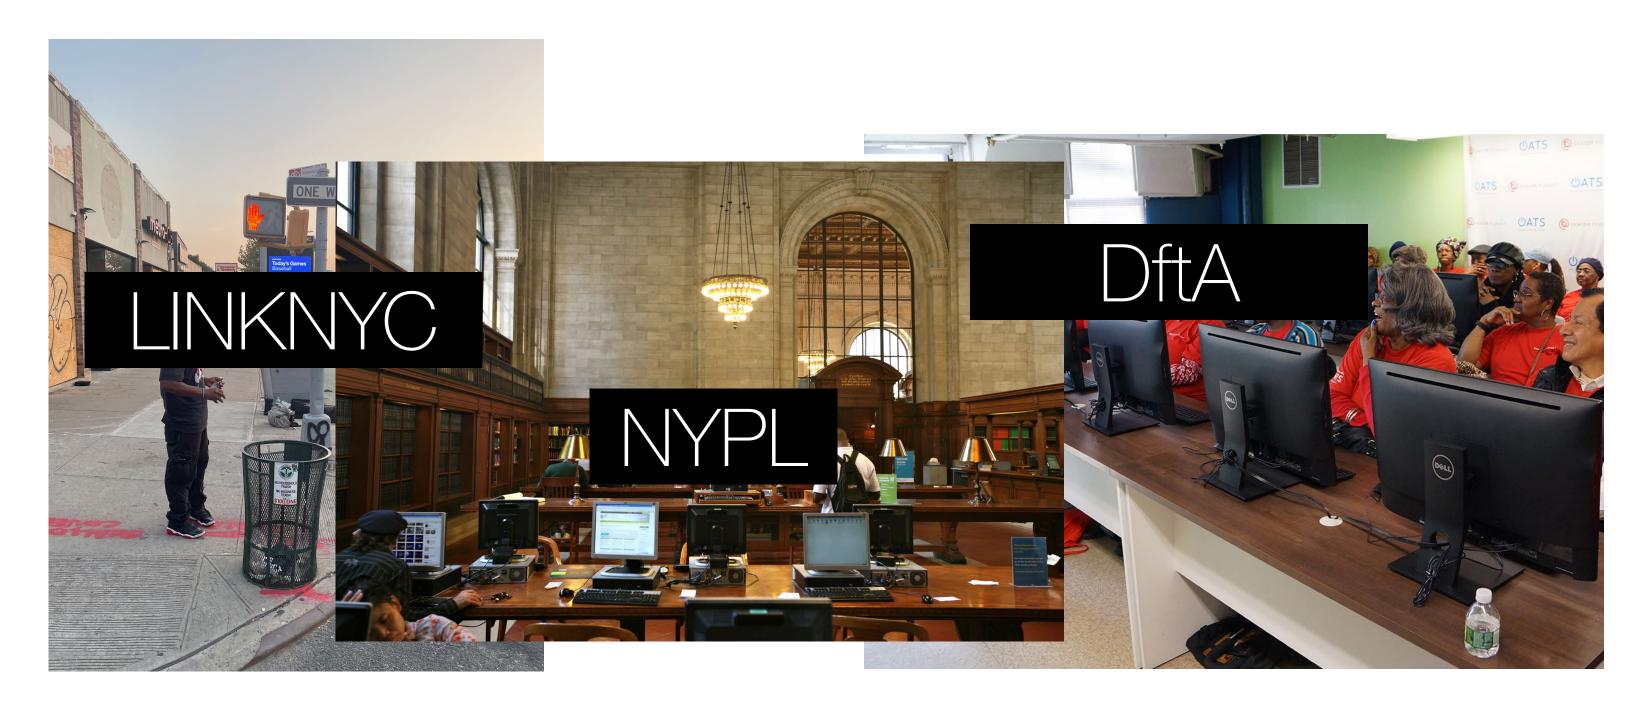

#### **PUBLIC WIFI OVERALL**

Manhattan Island

LinkNYC KiosksPub

Public Computing Centers

Free WiFi Hotspots

Public Libraries

LinkNYC | Unique Funding Structure

LinkNYC is completely free because it's funded through advertising. Its groundbreaking digital OOH advertising network not only provides brands with a rich, context-aware platform to reach New Yorkers and visitors, but generates millions of dollars in revenue for New York City. Interested in advertising on LinkNYC? Contact Us.