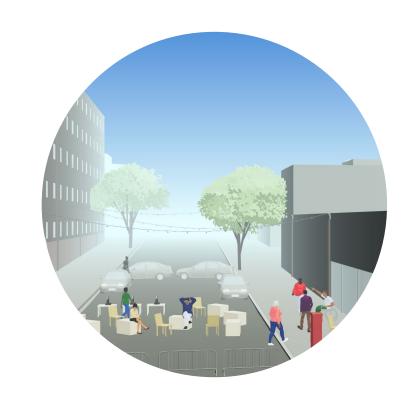

#### STREET ACTIVATION

Looking at 24th St, within WiFi zone and with limited traffic needs, as ripe for mini-plaza, parklet, or other open streets usage

Mixed Residential-Commercial

Industrial-Manufacturing

#### SHADE STRUCTURES

Issue of Weather, with users seeking out Shade on Sunny Days

Serious distance to other public WiFi resources, plannning for clusters needed

#### **INTRODUCTION**

Establishing Shot with Street Activity and Land Use Totals

Thesis

Parking Facilities